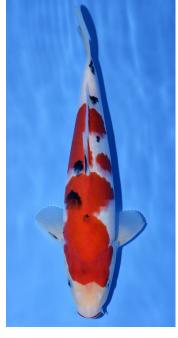

**Information on Koi:** 

TOSAI SANKE

HAND-PICKED
BY ZAK SCHMIDT
SAKAI FISH FARM
12.5 INCHES

Sex of Koi: Unknown

**VAULE: \$1,000** 

Item #2

NOTE TO RAFFLE WINNER OF EITHER KOI: Koi must be picked up from donor or arrangements made to ship no later than June 9, 2019. All shipping charges will be the responsibility of the Super Raffle winner.

Pictures of the above koi are the best possible picture representations of the koi donated at the time the picture was taken!

Drawing held at the <u>PNKCA CONVENTION BANQUET</u> Saturday, June 8, 2019 - need not be present to win, but *must put choice on back of raffle ticket* -