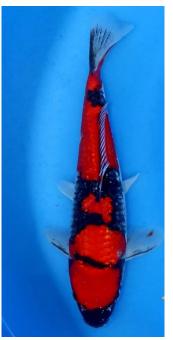

**Information on Koi:** 

TOSAI SANKE

HAND-PICKED
BY ZAK SCHMIDT
SAKAI FISH FARM
12.5 INCHES

Sex of Koi: Unknown

**VAULE: \$1,000** 

Item #2

NOTE TO RAFFLE WINNER OF EITHER KOI: Koi must be picked up from donor or arrangements made to ship no later than June 9, 2019. All shipping charges will be the responsibility of the Super Raffle winner.