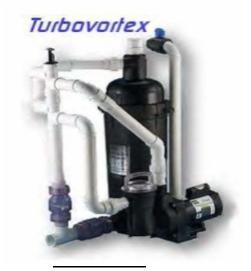

#### **FLUIDART Solids Separator Turbovortex**

**W/O Pump Motor** (Unit shown, with pump)

Takes the place of giant hard to install, difficult to hide vortex sediment tanks all in a small 12" footprint. Easy to install. Backwashed in about 1 minute. By reducing solids going to your filter you reduce the backwashing frequency of your filter. Opens instantly for servicing . The turbo was designed to work with these types of systems including Sand, Sand Type, Conventional, bead filters including the **Fluidbead** and **Hydrabead** filters

#### **Donated by Peaceful Ponds \$850 Value**

www.peacefulponds.biz koiaid@gotsky.com

"Circle of Friends"
11" X 15" Giclee
(18" X 22" FRAMED)

**By Patti Magee**Signed & Numbered Limited Edition

**Donated by Pattigrafix \$210 Value** www.pattigrafix.com info@pattigrafix.com